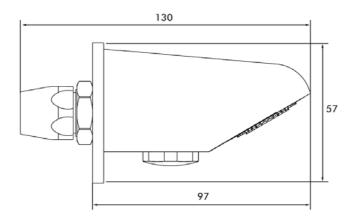

### **Technical Specification:**

Max operating pressure: 10.0 bar Min operating pressure: 0.2 bar Max inlet temperature: 65°C