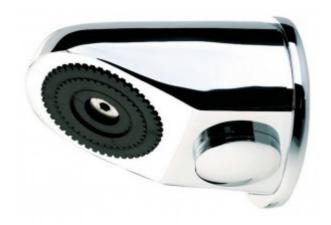

## Description

Vandal resistant shower head.

# Features

- Vandal resistant design
- High polished chrome finish.
- Brass body.
- Hidden wall fixing for security
- Concealed or exposed fixing connection.
- Spray pattern can be adjusted.
- Flow regulators available to reduce flow rate.
- WRAS approved.
- 1 year guarantee.